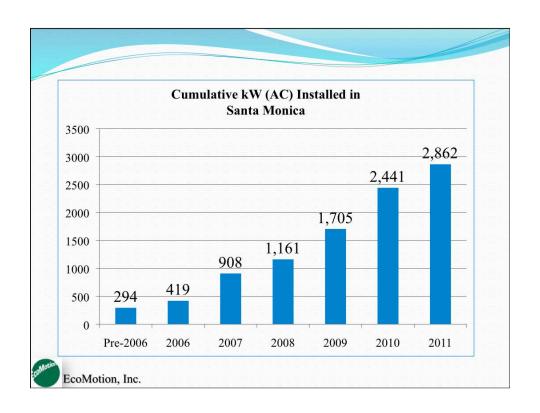

|





# Funding Solar Santa Monica

- Diminishing budget
- Looking for ways to self-sustain
  - Enterprise income
    - Selling services
      - Shading analyses
      - Bid comparisons
      - Project management for larger projects (Lantana)
  - Earning points
    - Tapping the Spread!



# Introducing....

The Community Solar Fund and The Municipal Facilities Revolving Loan Fund





# Eligible Technology for Both Funds:

- HVAC
- Lighting
- Building Envelope
- Energy Management Controls
- Fleet Upgrades
- Renewable Energy
- Etc.







# Muni Facilities Revolving Loan Fund Sources of Capital:

- Revolving Fund Growth (energy savings measures)
- Savings from PPA Leases or ESCO Arrangements
- Grants
- Community Solar Fund
- Rebates and Incentives
- City Funds