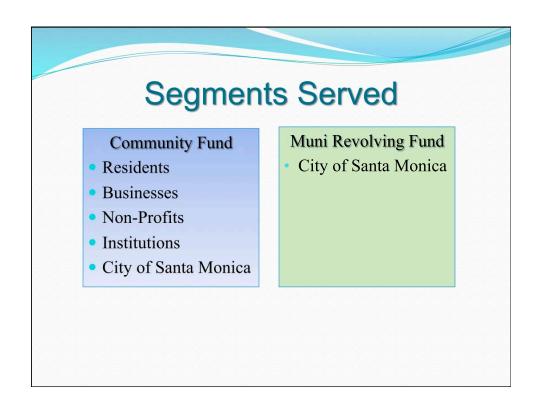

|





# Funding Solar Santa Monica

- Diminishing budget
- Looking for ways to self-sustain
  - Enterprise income
    - Selling services
      - Shading analyses
      - Bid comparisons
      - Project management for larger projects (Lantana)
  - Earning points
    - Tapping the Spread!



# Introducing....

The Community Solar Fund and The Municipal Facilities Revolving Loan Fund





# Eligible Technology for Both Funds:

- HVAC
- Lighting
- Building Envelope
- Energy Management Controls
- Fleet Upgrades
- Renewable Energy
- Etc.







# Muni Facilities Revolving Loan Fund Sources of Capital:

- Revolving Fund Growth (energy savings measures)
- Savings from PPA Leases or ESCO Arrangements
- Grants
- Community Solar Fund
- Rebates and Incentives
- City Funds