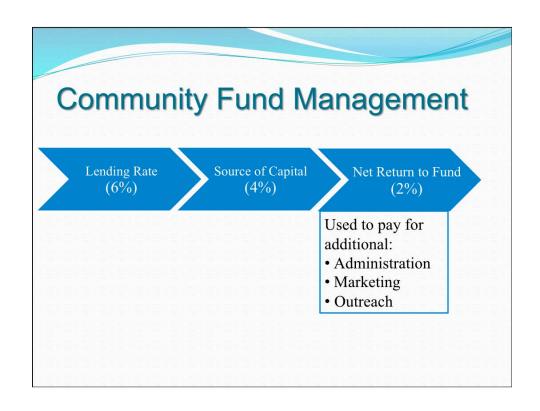

|





# Funding Solar Santa Monica

- Diminishing budget
- Looking for ways to self-sustain
  - Enterprise income
    - Selling services
      - Shading analyses
      - Bid comparisons
      - Project management for larger projects (Lantana)
  - Earning points
    - Tapping the Spread!



# Introducing....

The Community Solar Fund and The Municipal Facilities Revolving Loan Fund





# Eligible Technology for Both Funds:

- HVAC
- Lighting
- Building Envelope
- Energy Management Controls
- Fleet Upgrades
- Renewable Energy
- Etc.







# Muni Facilities Revolving Loan Fund Sources of Capital:

- Revolving Fund Growth (energy savings measures)
- Savings from PPA Leases or ESCO Arrangements
- Grants
- Community Solar Fund
- Rebates and Incentives
- City Funds