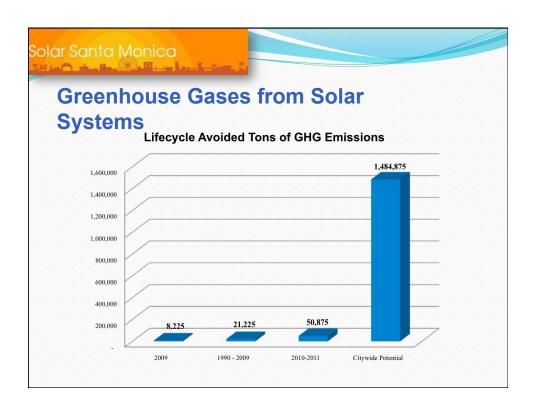

## **Sustainability/GHG Goals and Targets**

### **Adoption of 2010 Sustainable City Plan Targets**

- 25% of City electricity will come from renewable sources
- 1% of City electricity will come from clean, distributed generation sources

## **Greenhouse Gas Emission Reduction Targets**

- At least 30% below 1990 levels by 2015 for City operations
- At least 15% below 1990 levels by 2015 citywide





| Net Lifecycle | Savings                               |                            |  |  |
|---------------|---------------------------------------|----------------------------|--|--|
|               | Estimated Lifecycle<br>Savings per kW | Total Lifecycle<br>Savings |  |  |
| 2009          | 27,343                                | \$6,600,019                |  |  |
| 1990 - 2009   | 13,672                                | \$20,110,777               |  |  |
| 2010-2011     | 13,672                                | \$48,260,395               |  |  |



## **List of Free Services**

#### For Homeowners:

- Online Energy Survey
- •Solar Potential Finder/Cost Estimation
- •Referrals to over 17 energy efficiency contractors and 24 local solar contractors
- •Bid Comparison Service

#### **F