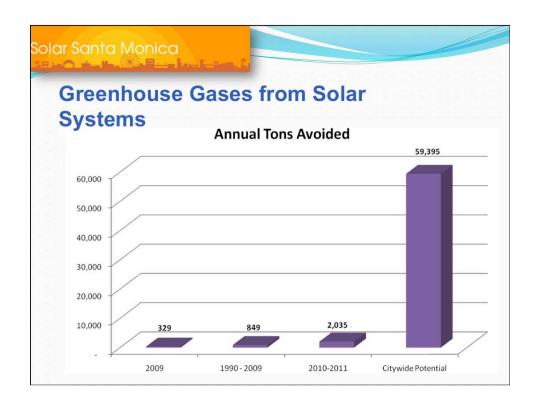

## **Sustainability/GHG Goals and Targets**

### **Adoption of 2010 Sustainable City Plan Targets**

- 25% of City electricity will come from renewable sources
- 1% of City electricity will come from clean, distributed generation sources

## **Greenhouse Gas Emission Reduction Targets**

- At least 30% below 1990 levels by 2015 for City operations
- At least 15% below 1990 levels by 2015 citywide





| Net Lifecycle | Savings                               |                            |  |  |
|---------------|---------------------------------------|----------------------------|--|--|
|               | Estimated Lifecycle<br>Savings per kW | Total Lifecycle<br>Savings |  |  |
| 2009          | 27,343                                | \$6,600,019                |  |  |
| 1990 - 2009   | 13,672                                | \$20,110,777               |  |  |
| 2010-2011     | 13,672                                | \$48,260,395               |  |  |



## **List of Free Services**

#### For Homeowners:

- Online Energy Survey
- •Solar Potential Finder/Cost Estimation
- •Referrals to over 17 energy efficiency contractors and 24 local solar contractors
- •Bid Comparison Service

#### *