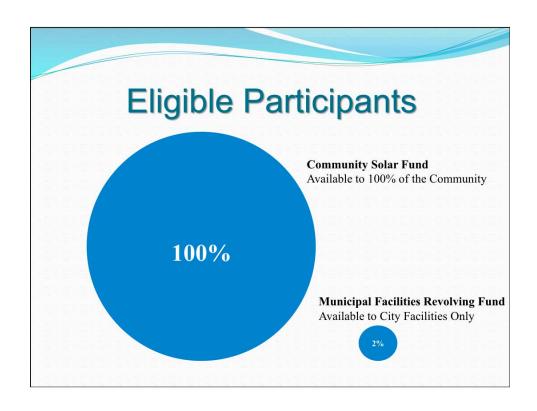

|





# Funding Solar Santa Monica

- Diminishing budget
- Looking for ways to self-sustain
  - Enterprise income
    - Selling services
      - Shading analyses
      - Bid comparisons
      - Project management for larger projects (Lantana)
  - Earning points
    - Tapping the Spread!



# Introducing....

The Community Solar Fund and The Municipal Facilities Revolving Loan Fund





# Eligible Technology for Both Funds:

- HVAC
- Lighting
- Building Envelope
- Energy Management Controls
- Fleet Upgrades
- Renewable Energy
- Etc.







# Muni Facilities Revolving Loan Fund Sources of Capital:

- Revolving Fund Growth (energy savings measures)
- Savings from PPA Leases or ESCO Arrangements
- Grants
- Community Solar Fund
- Rebates and Incentives
- City Funds