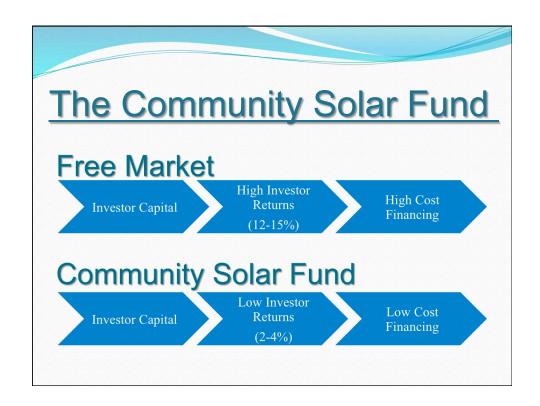

|





# Funding Solar Santa Monica

- Diminishing budget
- Looking for ways to self-sustain
  - Enterprise income
    - Selling services
      - Shading analyses
      - Bid comparisons
      - Project management for larger projects (Lantana)
  - Earning points
    - Tapping the Spread!



# Introducing....

The Community Solar Fund and The Municipal Facilities Revolving Loan Fund





# Eligible Technology for Both Funds:

- HVAC
- Lighting
- Building Envelope
- Energy Management Controls
- Fleet Upgrades
- Renewable Energy
- Etc.







# Muni Facilities Revolving Loan Fund Sources of Capital:

- Revolving Fund Growth (energy savings measures)
- Savings from PPA Leases or ESCO Arrangements
- Grants
- Community Solar Fund
- Rebates and Incentives
- City Funds