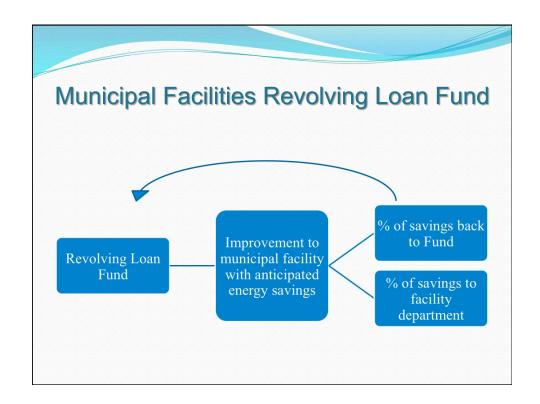

|





# Funding Solar Santa Monica

- Diminishing budget
- Looking for ways to self-sustain
  - Enterprise income
    - Selling services
      - Shading analyses
      - Bid comparisons
      - Project management for larger projects (Lantana)
  - Earning points
    - Tapping the Spread!



# Introducing....

The Community Solar Fund and The Municipal Facilities Revolving Loan Fund





# Eligible Technology for Both Funds:

- HVAC
- Lighting
- Building Envelope
- Energy Management Controls
- Fleet Upgrades
- Renewable Energy
- Etc.







# Muni Facilities Revolving Loan Fund Sources of Capital:

- Revolving Fund Growth (energy savings measures)
- Savings from PPA Leases or ESCO Arrangements
- Grants
- Community Solar Fund
- Rebates and Incentives
- City Funds