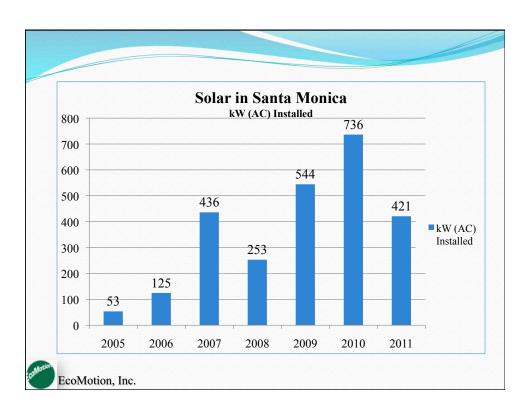

|





# Funding Solar Santa Monica

- Diminishing budget
- Looking for ways to self-sustain
  - Enterprise income
    - Selling services
      - Shading analyses
      - Bid comparisons
      - Project management for larger projects (Lantana)
  - Earning points
    - Tapping the Spread!



# Introducing....

The Community Solar Fund and The Municipal Facilities Revolving Loan Fund





# Eligible Technology for Both Funds:

- HVAC
- Lighting
- Building Envelope
- Energy Management Controls
- Fleet Upgrades
- Renewable Energy
- Etc.







# Muni Facilities Revolving Loan Fund Sources of Capital:

- Revolving Fund Growth (energy savings measures)
- Savings from PPA Leases or ESCO Arrangements
- Grants
- Community Solar Fund
- Rebates and Incentives
- City Funds