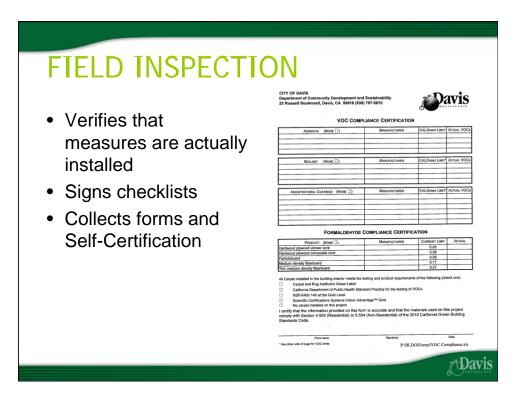

## FIELD INSPECTION

- Where the rubber hits the road
- Staff Inspections or Special Inspection
- Dialogue with contractor-no surprises
- Successful implementation requires buy-in from field inspectors

- Training
- · Additional staff time for enforcement
- Final verification and QC of 3<sup>rd</sup> Party Inspections/Special Inspections