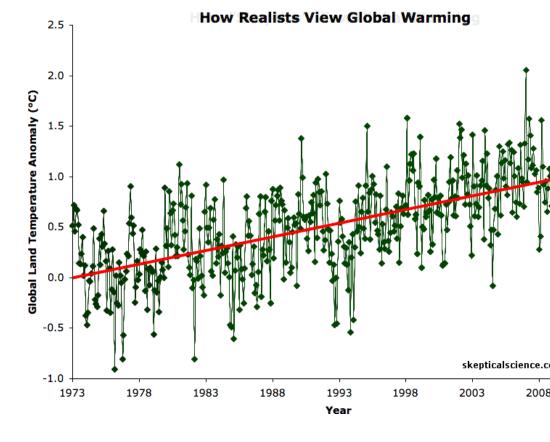

# Reaching ther than we can see.

The concept of global arming was created by and for the Chinese in order to make U.S. manufacturing noncompetitive."