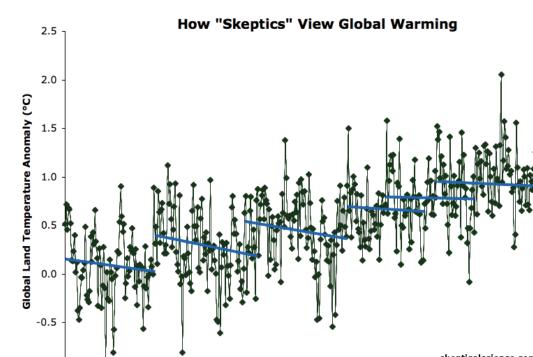

# Reaching ther than we can see.

The concept of global arming was created by and for the Chinese in order to make U.S. manufacturing noncompetitive."