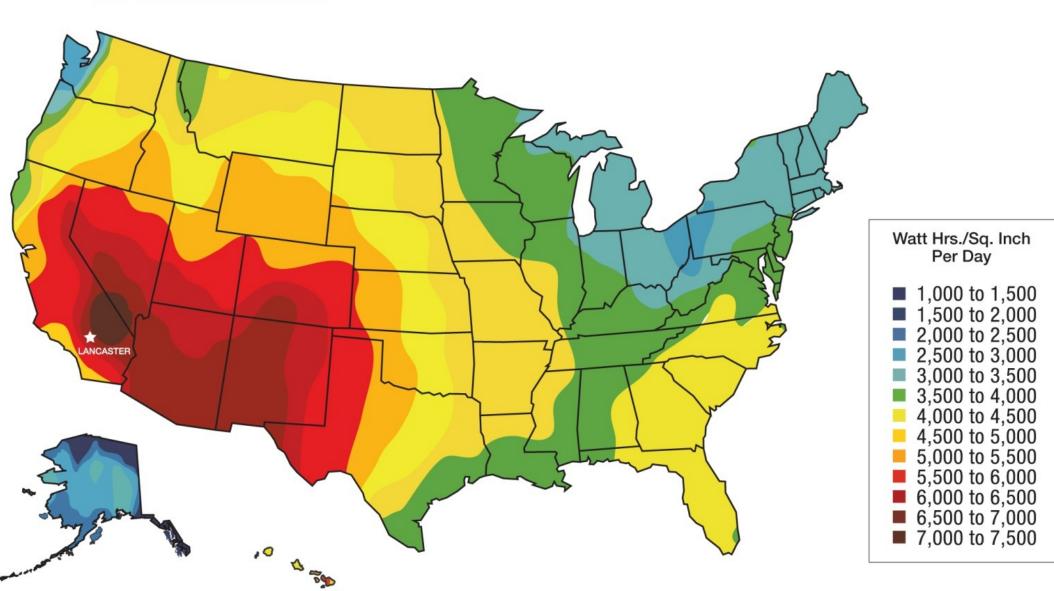

## Lancaster and the Lottery

it's positively clear

96% Municipal Buildings

29% City's electricity

100% In Four More Years