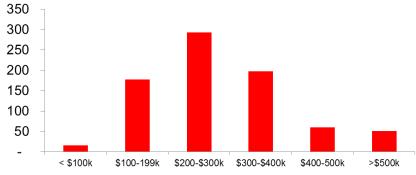

# **HERO Financing reaches broad economic base:**

- \$304,000 Median Price of homes in Riverside County, CA
- \$260,000 Median Price of HERO customer homes

### **Properties Funded by Property Value**