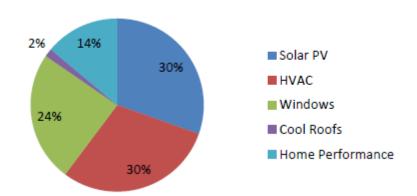

# **Energy efficiency projects outnumber solar installations:**

- Approximately 70% of the projects are energy efficient measures
- Average project amount \$18,394

### Composition of Projects